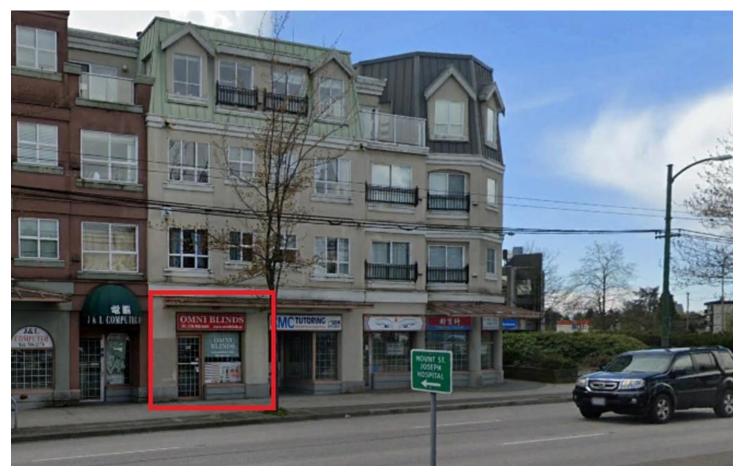

## FOR SALE HARVARD PLACE HIGH EXPOSURE LOCATION ALONG KINGSWAY

# FOR SALE HARVARD PLACE

HIGH EXPOSURE LOCATION ALONG KINGSWAY

### COMPLEX NAME:

HARVARD PLACE

### LIST PRICE \$399,000.00

WELCOME TO HARVARD PLACE. HIGH EXPOSURE LOCATION ALONG KINGSWAY. CLOSE TO ALL AMENITIES, MINUTES TO DOWNTOWN, RIGHT NEXT TO MOUNT SAINT JOSEPH HOSPITAL. GREAT UNIT, CURRENTLY VACANT. QUICK POSSESSION IF NEEDED.