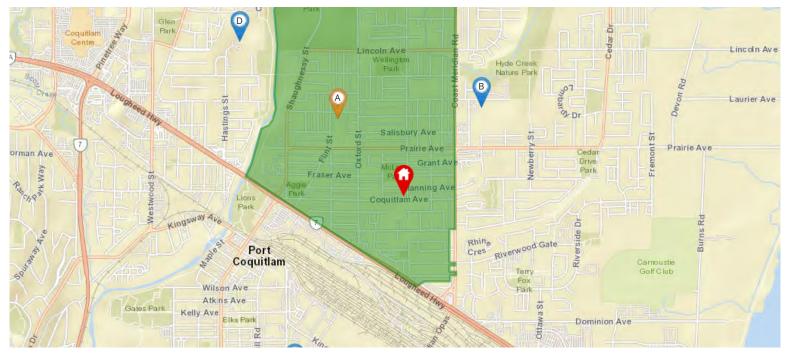

### **Nearby Middle Schools**

Legend: 😡 Subject Property 💊 Catchment School ♀ Other Schools

Middle School Catchment: Kwayhquitlum Middle School -

| School's Name         | Grades Covered | School District | City           | Special Notes/Programs  | Walking Time  | Distance | <b>Driving Time</b> | Transit Time |
|-----------------------|----------------|-----------------|----------------|-------------------------|---------------|----------|---------------------|--------------|
| A Kwayhquitlum Middle | 6 - 8          | SD 43           | Port Coquitlam | Middle French Immersion | 17 mins       | 1.2 km   | 4 mins              | 13 mins      |
| B Minnekhada Middle   | 6 - 8          | SD 43           | Port Coquitlam |                         | 19 mins       | 1.3 km   | 4 mins              | 12 mins      |
| C Pitt River Middle   | 6 - 8          | SD 43           | Port Coquitlam | Middle French Immersion | 41 mins       | 2.9 km   | 5 mins              | 17 mins      |
| D Maple Creek Middle  | 6 - 8          | SD 43           | Port Coquitlam | Middle French Immersion | 38 mins       | 2.7 km   | 7 mins              | 25 mins      |
| E Citadel Middle      | 6 - 8          | SD 43           | Port Coquitlam |                         | 1 hour 8 mins | 4.8 km   | 8 mins              | 37 mins      |
| F Scott Creek Middle  | 6 - 8          | SD 43           | Coquitlam      |                         | 1 hour 9 mins | 4.8 km   | 12 mins             | 42 mins      |
|                       |                |                 |                |                         |               |          |                     |              |