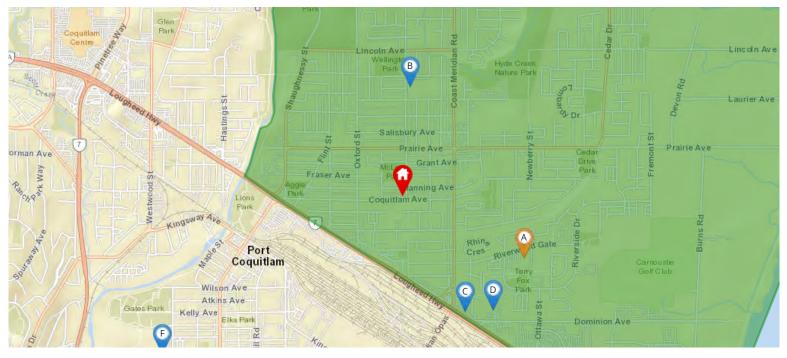

### **Nearby Secondary Schools**

Legend: 😡 Subject Property 💡 Catchment School 💡 Other Schools

Secondary School Catchment: Terry Fox Secondary School -

| School's Name                   | Grades<br>Covered | School<br>District | City              | Special Notes/Programs                      | Walking<br>Time | Distance | Driving<br>Time | Transit<br>Time |
|---------------------------------|-------------------|--------------------|-------------------|---------------------------------------------|-----------------|----------|-----------------|-----------------|
| A Terry Fox                     | 9 - 12            | SD 43              | Port<br>Coquitlam | AP Program                                  | 21 mins         | 1.6 km   | 3 mins          | 21 mins         |
| B Pionniers                     | K - 12            | SD 93              | Port<br>Coquitlam | French Only School; IB Program (MYP & DP)   | 13 mins         | 0.9 km   | 2 mins          | 13 mins         |
| C Hope Lutheran                 | 8 - 12            | Independent        | Port<br>Coquitlam | Catholic Independent School                 | 19 mins         | 1.4 km   | 4 mins          | 19 mins         |
| D Archbishop Carney             | 8 - 12            | Independent        | Port<br>Coquitlam | Catholic Independent School; AP<br>Program  | 24 mins         | 1.8 km   | 5 mins          | 24 mins         |
| E British Columbia<br>Christian | K - 12            | Independent        | Port<br>Coquitlam | Independent Christian School; AP<br>Program | 39 mins         | 2.9 km   | 7 mins          | 17 mins         |
| F Riverside                     | 9 - 12            | SD 43              | Port<br>Coquitlam | French Immersion; AP Program                | 42 mins         | 3.0 km   | 9 mins          | 26 mins         |