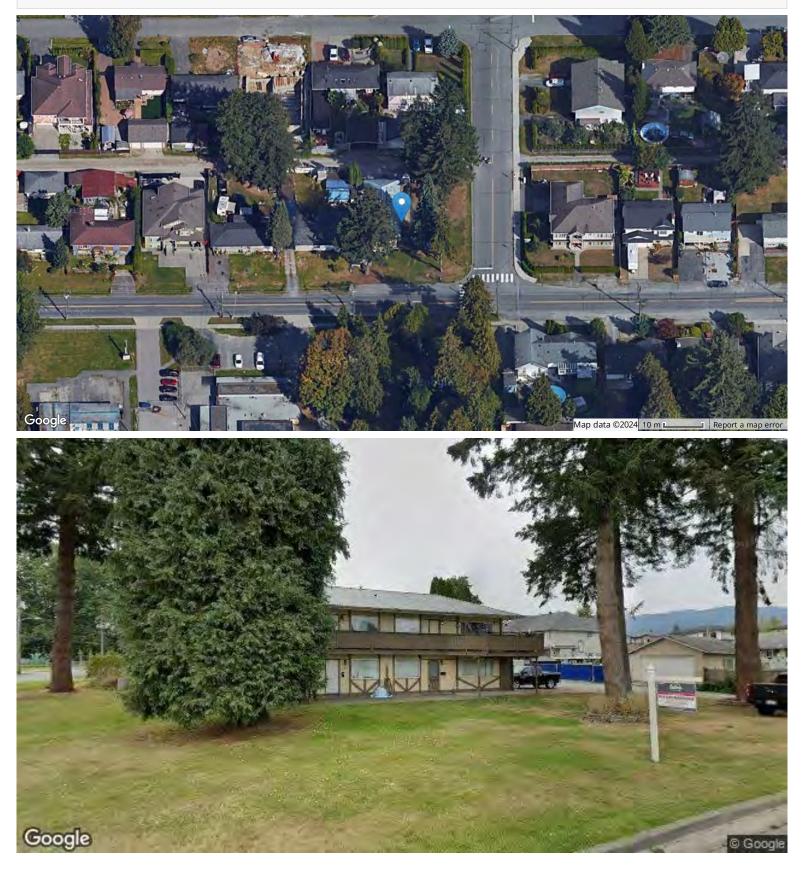

# **3023 - 3029 WELLINGTON STREET PORT COQUITLAM, BC**

### LEGAL DESCRIPTION

LOT 29, BLOCK E, PLAN NWP15391, DISTRICT LOT 466, GROUP I, NEW WESTMINSTER LAND DISTRICT

P.I.D: 005-698-162

### **SALIENT INFORMATION**

LOT SIZE: 10,648 Square Feet (Corner) 121.20 × 88.47 Feet with lane access

**PARKING:** 6 Parking Spaces (Open)