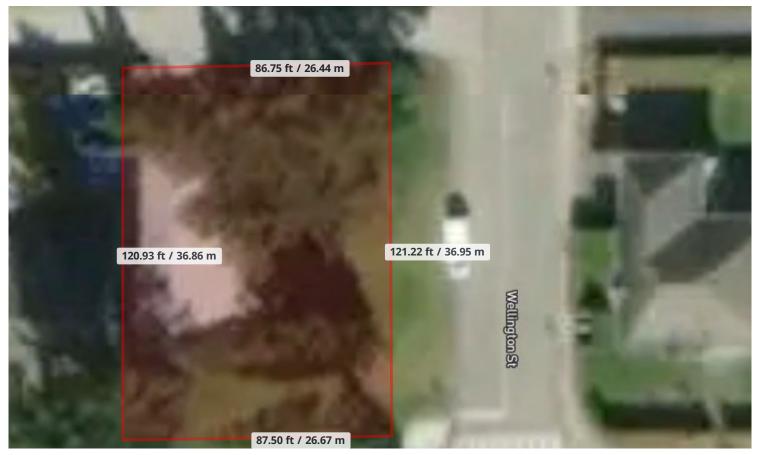

### Google Views

Estimated Lot Dimensions and Topography

The lot dimensions shown are estimated and should be verified by survey plan.

Max Elevation: 12.37 m | Min Elevation: 9.46 m | Difference: 2.91 m

Generated by AUTOPROP