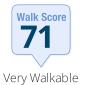

| Year Built    | 1958                     | Structure    | FOURPLEX           |
|---------------|--------------------------|--------------|--------------------|
| Lot Size      | 10581.90 ft <sup>2</sup> | Bedrooms     | -                  |
| Bathrooms     | -                        | Dimensions   | -                  |
| Max Elev.     | 11.83 m                  | Min Elev.    | 9.89 m             |
| Floor Area    | -                        | Walk Score   | 71 / Very Walkable |
| Transit Score | 56 / Good Transit        | Annual Taxes | \$7,036.07         |

### Walk Score

## 3023 WELLINGTON ST Port Coquitlam, V3B 3W9

Most errands can be accomplished on foot

Good Transit

Many nearby public transportation options

Some bike infrastructure

#### The Walk Score here is 71 out of 100 based on these categories. View a map of what's nearby.