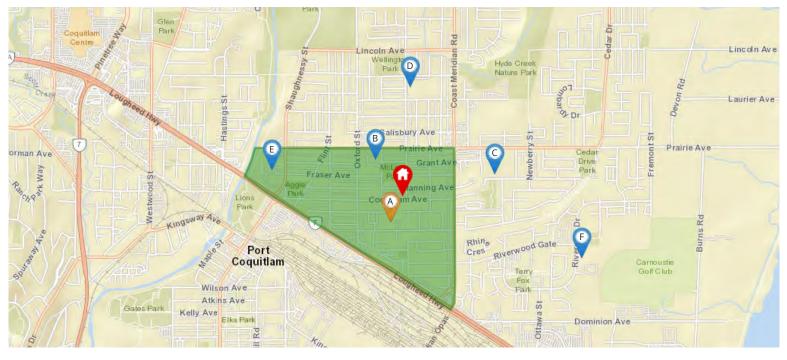

#### Elementary School Catchment: James Park Elementary School -

| School's Name                   | Grades<br>Covered | School<br>District | City              | Special Notes/Programs                    | Walking<br>Time | Distance | Driving<br>Time | Transit<br>Time |
|---------------------------------|-------------------|--------------------|-------------------|-------------------------------------------|-----------------|----------|-----------------|-----------------|
| A James Park                    | K - 5             | SD 43              | Port<br>Coquitlam | Montessori; StrongStart                   | 6 mins          | 0.5 km   | 3 mins          | 6 mins          |
| B Hope Lutheran                 | K - 7             | Independent        | Port<br>Coquitlam | Catholic Independent School               | 7 mins          | 0.5 km   | 2 mins          | 7 mins          |
| C Birchland                     | K - 5             | SD 43              | Port<br>Coquitlam |                                           | 11 mins         | 0.8 km   | 3 mins          | 11 mins         |
| D Pionniers                     | K - 12            | SD 93              | Port<br>Coquitlam | French Only School; IB Program (MYP & DP) | 13 mins         | 0.9 km   | 2 mins          | 13 mins         |
| E Our Lady Of The<br>Assumption | K - 7             | Independent        | Port<br>Coquitlam | Catholic Independent School               | 17 mins         | 1.2 km   | 3 mins          | 15 mins         |
| F Blakeburn                     | K - 5             | SD 43              | Port<br>Coquitlam |                                           | 29 mins         | 2.1 km   | 4 mins          | 23 mins         |