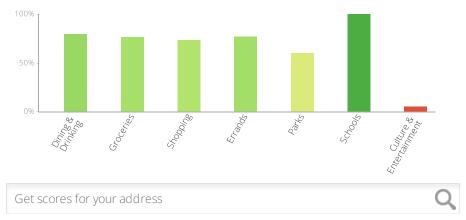

#### The Walk Score here is 71 out of 100 based on these categories. View a map of what's nearby.