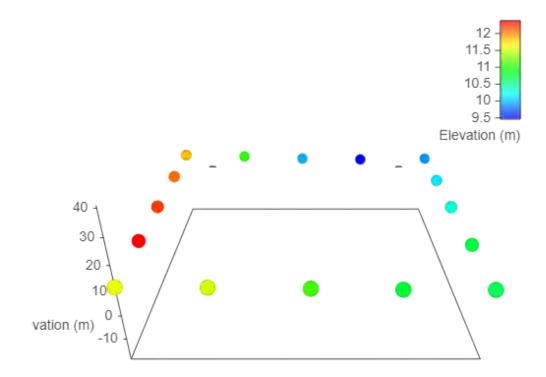

### Google Views

Estimated Lot Dimensions and Topography

The lot dimensions shown are estimated and should be verified by survey plan.

Max Elevation: 12.37 m | Min Elevation: 9.46 m | Difference: 2.91 m

Generated by AUTOPROP