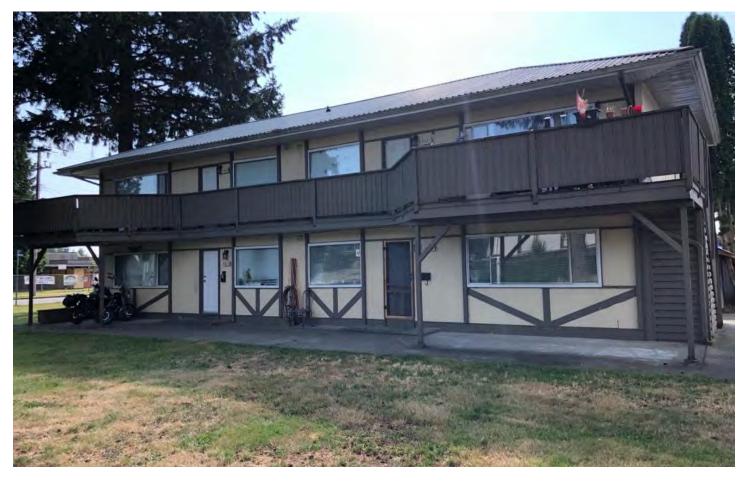

# **FOR SALE** FOURPLEX RTH-3 TOWNHOME ZONING

# **3023 - 3029 WELLINGTON STREET PORT COQUITLAM, BC**

## COMMENTS

GREAT Investment OPPORTUNITY. This FOURPLEX sits on a 10,648 Square Foot CORNER Lot. Currently Zoned as RTH- 3 TOWNHOME Zoning, SUPERB Future Potential. Featuring 4 - 2 Bedroom SUITES, Fully Tenanted, Separate Meters, Coin Laundry and Tenants Pay All Utilities. PRIME Location, Close To Schools, Parks, Shopping and Shopping.

### **SALIENT INFORMATION**

LOT SIZE: 10,648 Square Feet (Corner) 121.20 × 88.47 Feet with lane access

**PARKING:** 6 Parking Spaces (Open)

### **BUILDING:**

AGE:

Suite 1: 750 Square Feet Suite 2: 750 Square Feet Suite 3: 750 Square Feet Suite 4: 750 Square Feet

Total: 3,160 Square Feet

\$14,766.07 Per Year